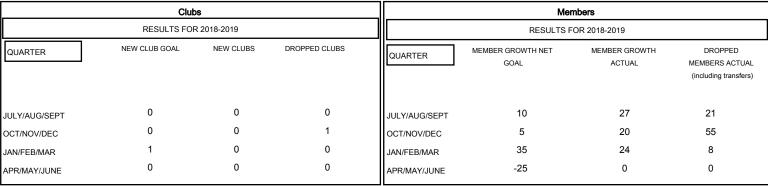

## MONTHLY MEMBERSHIP PROGRESS REPORT

District 25 D

Results as of: 02/28/2019

## GMT: STEVE ANTON LOCATION INDIANA GMT CA



## GOALS AND ACTUAL NEW CLUBS CUMULATIVE



## GOALS AND ACTUAL MEMBERS CUMULATIVE



| DROPPED CLUBS: 1  DROPPED MEMBERS |    | 23 CLUBS OF 43 ADDED 1 OR MORE<br>NEW MEMBERS | GENDER DISTRIBUTION  MALE 957 (77.87%)  FEMALE 272 (22.13%)  Women Percentage Fiscal Year Goal: 25% |     |
|-----------------------------------|----|-----------------------------------------------|-----------------------------------------------------------------------------------------------------|-----|
| DECEASED                          | 16 | CLICK HERE FOR CUMULATIVE MEMBERSHIP DATA     | TOTAL FAMILY UNIT MEMBERS                                                                           | 199 |
| CLUB CANCELLED                    | 7  |                                               |