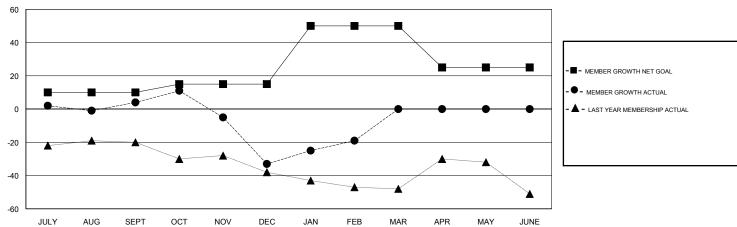

## GOALS AND ACTUAL MEMBERS CUMULATIVE

| DROPPED CLUBS: 1  DROPPED MEMBERS |    | 23 CLUBS OF 43 ADDED 1 OR MORE<br>NEW MEMBERS | GENDER DISTRIBUTION  MALE 957 (77.87%)  FEMALE 272 (22.13%)  Women Percentage Fiscal Year Goal: 25% |     |
|-----------------------------------|----|-----------------------------------------------|-----------------------------------------------------------------------------------------------------|-----|
| DECEASED                          | 16 | CLICK HERE FOR CUMULATIVE MEMBERSHIP DATA     | TOTAL FAMILY UNIT MEMBERS                                                                           | 199 |
| CLUB CANCELLED                    | 7  |                                               |                                                                                                     | 100 |
| OTHER                             | 61 |                                               | FAMILY MEMBERS PAYING HALF DUES                                                                     | 100 |
| TOTAL                             | 84 |                                               |                                                                                                     |     |